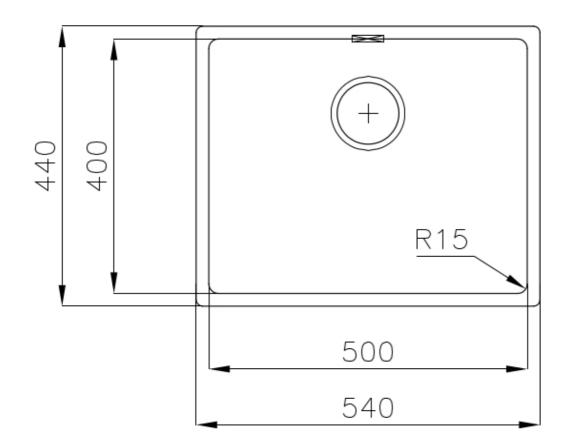

### DETAILS

| Coloring               | Gun Metal                                                       |
|------------------------|-----------------------------------------------------------------|
| Edge/Installation Type | Flush-mount   Top-mount                                         |
| Finish                 | PVD                                                             |
| Material               | AISI 304 stainless steel                                        |
| Texture                | Vintage                                                         |
| Base                   | 60 cm                                                           |
| Dimensions             | 540 x 440 mm                                                    |
| Standard fittings      | Fixing hooks, gasket, drain, overflow and siphon, boxed packing |
| Mixer holes            | No standard holes                                               |

| Built-in hole   | View technical data sheet |
|-----------------|---------------------------|
| Drainer         | No                        |
| Width           | 54 cm                     |
| Bowl dimension  | 500 x 400 mm              |
| Number of bowls | 1 bowl                    |
| Waste fitting   | 3,5" drain                |

### FEATURES

| Basket 3,5" waste fitting | The drain is equipped with a large 3.5" drain, with the practical basket cap that prevents the discharge of solid parts.                                                                                                                                                                                                                       |
|---------------------------|------------------------------------------------------------------------------------------------------------------------------------------------------------------------------------------------------------------------------------------------------------------------------------------------------------------------------------------------|
| Gun Metal                 | The Gun Metal finish is obtained by treating steel with a physical process called PVD (Phisical Vacuum Deposition) which deposits particles of noble metals on the surface. The result is a unique and refined aesthetic effect, and an improvement of the mechanical properties of the steel which is more resistant to impact and scratches. |
| High thickness            | 1mm thick steel. A significant thickness, which guarantees the maximum sturdiness and durability.                                                                                                                                                                                                                                              |
| Perimetral overflow       | The overflow is always a security on the Foster sinks that prevents the overflow of water in case of oversights. The perimeter drain solution improves aesthetics thanks to its square and essential shape.                                                                                                                                    |
| Small radius              | Bowls with squared shapes with a modern design and an increased capacity, for a minimal aesthetics connected with an extreme practicity.                                                                                                                                                                                                       |
| VINTAGE PVD               | The prestigious PVD finish combines with the care for detail of the Vintage finish, to create a combination of unique elegance.                                                                                                                                                                                                                |