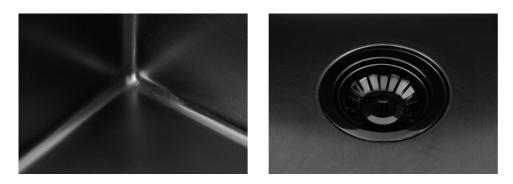

### FEATURES

| Basket 3,5" waste fitting | The drain is equipped with a large 3.5" drain, with the practical basket cap that prevents the discharge of solid parts.                                                                                                                                                                                                                       |
|---------------------------|------------------------------------------------------------------------------------------------------------------------------------------------------------------------------------------------------------------------------------------------------------------------------------------------------------------------------------------------|
| Gun Metal                 | The Gun Metal finish is obtained by treating steel with a physical process called PVD (Phisical Vacuum Deposition) which deposits particles of noble metals on the surface. The result is a unique and refined aesthetic effect, and an improvement of the mechanical properties of the steel which is more resistant to impact and scratches. |
| High thickness            | 1mm thick steel. A significant thickness, which guarantees the maximum sturdiness and durability.                                                                                                                                                                                                                                              |
| Perimetral overflow       | The overflow is always a security on the Foster sinks that prevents the overflow of water in case of oversights. The perimeter drain solution improves aesthetics thanks to its square and essential shape.                                                                                                                                    |
| Small radius              | Bowls with squared shapes with a modern design and an increased capacity, for a minimal aesthetics connected with an extreme practicity.                                                                                                                                                                                                       |
| VINTAGE PVD               | The prestigious PVD finish combines with the care for detail of the Vintage finish, to create a combination of unique elegance.                                                                                                                                                                                                                |