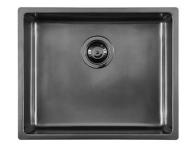

### DETAILS

| Coloring               | Gun Metal                                                       |
|------------------------|-----------------------------------------------------------------|
| Edge/Installation Type | Flush-mount   Top-mount                                         |
| Finish                 | PVD                                                             |
| Material               | AISI 304 stainless steel                                        |
| Texture                | Vintage                                                         |
| Base                   | 60 cm                                                           |
| Dimensions             | 540 x 440 mm                                                    |
| Standard fittings      | Fixing hooks, gasket, drain, overflow and siphon, boxed packing |
| Mixer holes            | No standard holes                                               |

| Built-in hole   | View technical data sheet |
|-----------------|---------------------------|
| Drainer         | No                        |
| Width           | 54 cm                     |
| Bowl dimension  | 500 x 400 mm              |
| Number of bowls | 1 bowl                    |
| Waste fitting   | 3,5" drain                |