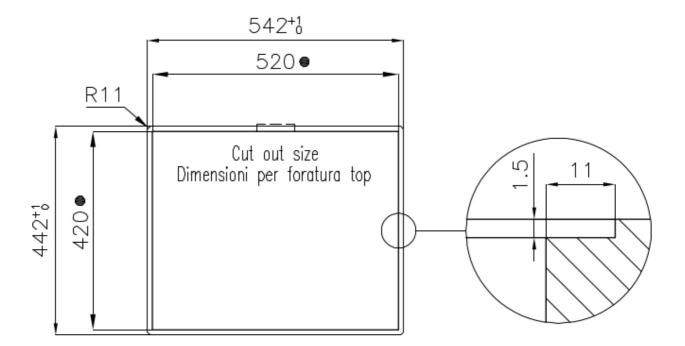

## **TECHNICAL DATA**

Intaglio per il troppo-pieno Recess for housing the over-flow

Built-in cut out for FTS - Foratura per installazione FTS