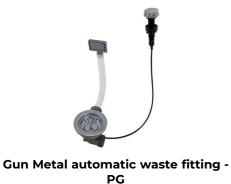

ing the over-flow



Built-in cut out for FTS - Foratura per installazione FTS

#### GALLERY



#### **OPTIONAL ACCESSORIES**



**Cestello inox** 8612 000



**Glass chopping board** 8631 300



HPDE Chopping board 8657 001



HPDE Twin chopping board 8644 101



Stainless steel plate rack 8100 154



Stainless steel plate rack 8100 303 \* only in combination with the accessory 8644 101



Stainless steel plate rack 8100 201



White bowl 8153 100



Graters kit with ring-holder and food collection tray 8159 101

\* only in combination with the accessory 8644 101



Stainless steel perforated tray 8151 000 \* only in combination with the accessory 8644 101

### **RECOMMENDED PAIRINGS**





**Mixer Tap Bert** 8428 100

**Mixer Tap KE** 8492 000

### **OPTIONAL AUTOMATIC WASTE FITTINGS**



8407 110