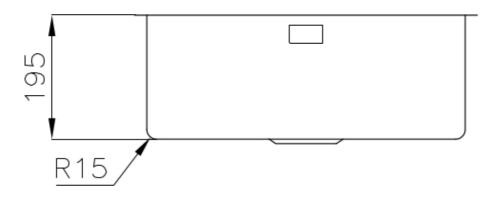

### DETAILS

| Coloring               | Gun Metal                                                       |
|------------------------|-----------------------------------------------------------------|
| Edge/Installation Type | Flush-mount   Top-mount                                         |
| Finish                 | PVD                                                             |
| Material               | AISI 304 stainless steel                                        |
| Texture                | Vintage                                                         |
| Base                   | 60 cm                                                           |
| Dimensions             | 540 x 440 mm                                                    |
| Standard fittings      | Fixing hooks, gasket, drain, overflow and siphon, boxed packing |
| Mixer holes            | No standard holes                                               |

## **TECHNICAL DATA**

Intaglio per il troppo-pieno Recess for housing the over-flow

Built-in cut out for FTS - Foratura per installazione FTS